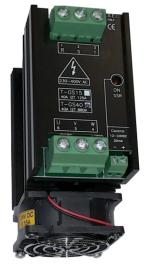

## ZERO-CROSSING THREE PHASE STATIC RELAYS.

Suitable to control three phase resistive loads. Internal protection against overvoltages. Logic control 12-24V DC 20mA. and signalling LED. Forced ventilation (24V DC 0.15A) and Thermostat 80°C (N.C. 2A 230V) for the version T-GS40. Hooking for DIN rail.

| Model  | ltem | l2t 10mS. | Weight | Dimension |         |
|--------|------|-----------|--------|-----------|---------|
| T-GS15 | 5920 | 125 Amp.  | 0,80kg | H.100mm   | L.60mm  |
| T-GS40 | 5925 | 880 Amp.  | 1,00kg | H.147mm   | P.115mm |