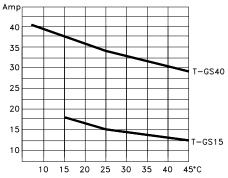

CE



## ZERO-CROSSING THREE PHASE STATIC RELAYS.

Suitable to control three phase resistive loads. Internal protection against overvoltages. Logic control 12-24V DC 20mA. and signalling LED. Forced ventilation (24V DC 0.15A) and Thermostat 80°C (N.C. 2A 230V) for the version T-GS40. Hooking for DIN rail.

| Model  | ltem | l2t 10mS. | Weight | Dimension |         |
|--------|------|-----------|--------|-----------|---------|
| T-GS15 | 5920 | 125 Amp.  | 0,80kg | H.100mm   | L.60mm  |
| T-GS40 | 5925 | 880 Amp.  | 1,00kg | H.147mm   | P.115mm |

COLLEGAMENTO ELETTRICO



## Switching current at ambient temperature