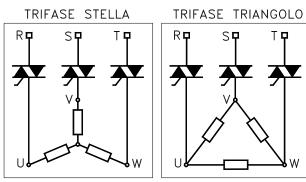

CE



## ZERO-CROSSING THREE PHASE STATIC RELAYS.

Suitable to control three phase resistive loads. Internal protection against overvoltages. Logic control 12-24V DC 20mA. and signalling LED. Forced ventilation (24V DC 0.15A) and Thermostat 80°C (N.C. 2A 230V) for the version T-GS40. Hooking for DIN rail.

| Model  | ltem | l2t 10mS. | Weight | Dimension |         |
|--------|------|-----------|--------|-----------|---------|
| T-GS15 | 5920 | 125 Amp.  | 0,80kg | H.100mm   | L.60mm  |
| T-GS40 | 5925 | 880 Amp.  | 1,00kg | H.147mm   | P.115mm |

COLLEGAMENTO ELETTRICO



## Switching current at ambient temperature